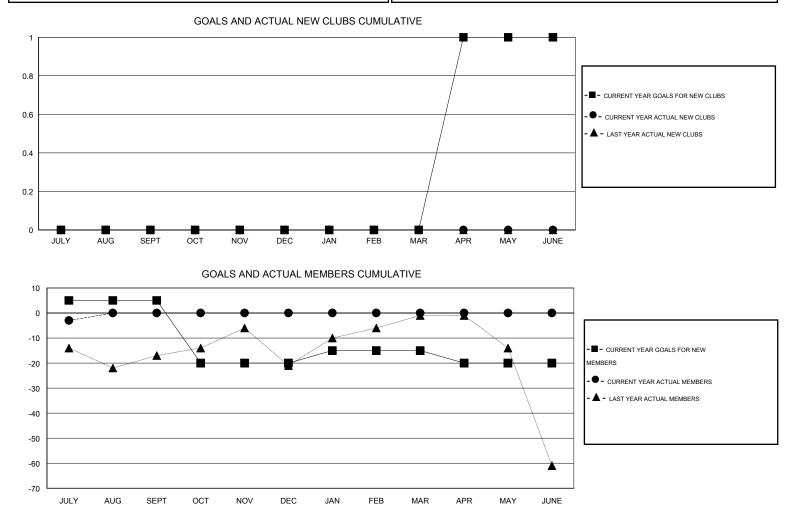

## LOCATION NEW YORK

GMT CA 1

| Clubs         |                       |           |                  |                  | Members               |                    |                                     |                    |                  |
|---------------|-----------------------|-----------|------------------|------------------|-----------------------|--------------------|-------------------------------------|--------------------|------------------|
|               | RESULTS FOR 2015-2016 |           |                  |                  | RESULTS FOR 2015-2016 |                    |                                     |                    |                  |
| QUARTER       | NEW CLUB<br>GOAL      | NEW CLUBS | DROPPED<br>CLUBS | NET<br>GAIN/LOSS | QUARTER               | NEW MEMBER<br>GOAL | CHARTER AND<br>NEW MEMBERS<br>ADDED | DROPPED<br>MEMBERS | NET<br>GAIN/LOSS |
| JULY/AUG/SEPT | 0                     | 0         | 0                | 0                | JULY/AUG/SEPT         | 5                  | 17                                  | 20                 | -3               |
| OCT/NOV/DEC   | 0                     | 0         | 0                | 0                | OCT/NOV/DEC           | -25                | 0                                   | 0                  | 0                |
| JAN/FEB/MAR   | 0                     | 0         | 0                | 0                | JAN/FEB/MAR           | 5                  | 0                                   | 0                  | 0                |
| APR/MAY/JUNE  | 1                     | 0         | 0                | 0                | APR/MAY/JUNE          | -5                 | 0                                   | 0                  | 0                |